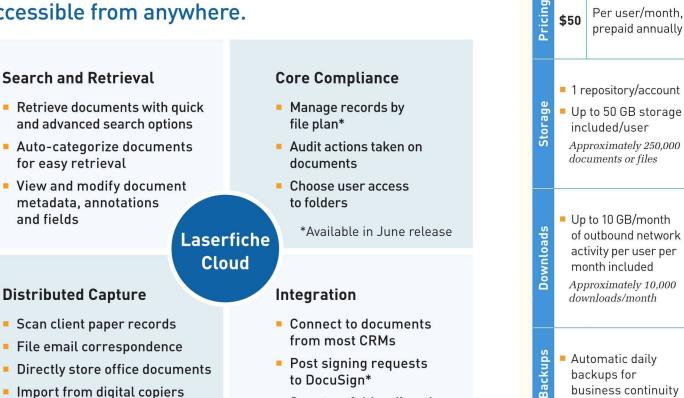

## Laserfiche Cloud for Financial Advisors

Laserfiche Cloud is a Software as a Service (SaaS) solution that provides a central digital repository accessible from anywhere.

- Import from digital copiers
- Attach documents from a smartphone

- to DocuSign\*
- Save to a folder directly from Laser App

\*Available in June release

| Summit Advisors → Financial → ( | )1 Clients > | Jones, Karl       |                   |              |       | ⊡ ∓ 4                      | Ū |
|---------------------------------|--------------|-------------------|-------------------|--------------|-------|----------------------------|---|
|                                 | Name         |                   | •                 | Creation da  | te    |                            |   |
| ✓ 🛅 Laserfiche                  | Ag           | reements          |                   | 3/13/2014 4: | 11 PM | Jones, Karl                |   |
| Financial  Incoming Scans       | 🔲 🗖 Ap       | plications        |                   | 3/13/2014 4: | 11 PM | Metadata Thumbnails Fields |   |
| > 🗋 00 Financial Advisor        | 🔲 🛅 Att      | achments          |                   | 3/13/2014 4: | 11 PM | Template                   |   |
| > 🗈 01 Clients                  |              | rrespondence      |                   | 3/13/2014 4: | 11 PM | Client                     |   |
| > 🛅 02 Internal Operation       | 🔲 🗖 Dis      | sability          |                   | 3/13/2014 4: | 11 PM | First Name<br>Karl         | > |
| > 🛅 03 RIA Principal            | 🔲 🗖 Fin      | ancial Plan       |                   | 3/13/2014 4: | 11 PM | Last Name                  |   |
| > 🛅 04 Research Library         | 🔲 🗂 Fin      | ancial Statements |                   | 3/13/2014 4: | 11 PM | Jones                      | > |
| > 🛅 05 Electronic Docume        |              |                   | 3/13/2014 4:11 PM |              |       | Company                    |   |
| > 🛅 06 Compliance               | 🔲 🗖 Ins      | surance           |                   | 3/13/2014 4: | TIPM  | Karl Jones, LLC            | > |
| > 🛅 07 Books and Record 🗸       | 🔲 🗖 Inv      | vestments         |                   | 3/13/2014 4: | 11 PM | Document Type              |   |
| Recently Opened Documents       | 🗉 🗖 Lej      | gals & Trust      |                   | 3/13/2014 4: | 11 PM |                            |   |